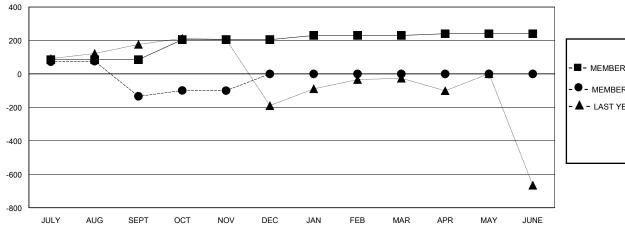

## GOALS AND ACTUAL MEMBERS CUMULATIVE

|                            | -■- MEMBER GROWTH NET GOAL        |  |  |  |  |
|----------------------------|-----------------------------------|--|--|--|--|
| - ● - MEMBER GROWTH ACTUAL |                                   |  |  |  |  |
|                            | - ▲ - LAST YEAR MEMBERSHIP ACTUAL |  |  |  |  |
|                            |                                   |  |  |  |  |
|                            |                                   |  |  |  |  |
|                            |                                   |  |  |  |  |
|                            |                                   |  |  |  |  |
|                            |                                   |  |  |  |  |
|                            |                                   |  |  |  |  |
|                            |                                   |  |  |  |  |