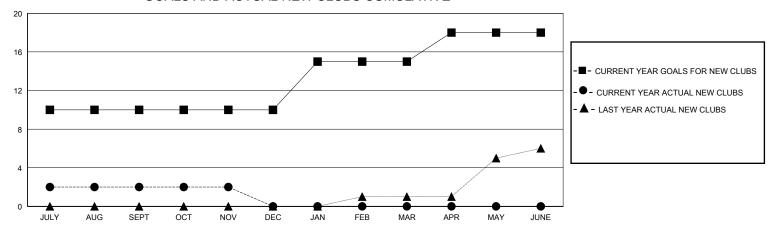

## MONTHLY MEMBERSHIP PROGRESS REPORT

## District 324 M

GMT: **LOCATION INDIA GMT CA** 

| H DROPPED<br>MEMBERS ACTUAL<br>(including transfers) |
|------------------------------------------------------|
| 376                                                  |
| 34                                                   |
| 0                                                    |
| 0                                                    |
|                                                      |

## GOALS AND ACTUAL NEW CLUBS CUMULATIVE



## GOALS AND ACTUAL MEMBERS CUMULATIVE



|                            | -■- MEMBER GROWTH NET GOAL        |  |  |  |  |
|----------------------------|-----------------------------------|--|--|--|--|
| - ● - MEMBER GROWTH ACTUAL |                                   |  |  |  |  |
|                            | - ▲ - LAST YEAR MEMBERSHIP ACTUAL |  |  |  |  |
|                            |                                   |  |  |  |  |
|                            |                                   |  |  |  |  |
|                            |                                   |  |  |  |  |
|                            |                                   |  |  |  |  |
|                            |                                   |  |  |  |  |
|                            |